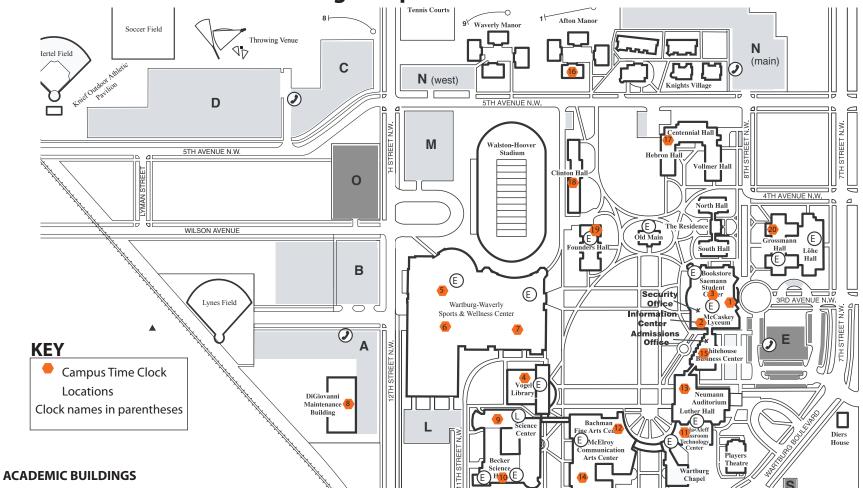

# **Wartburg Campus Time Clock Locations**

#### **Becker Science Center**

9. First floor, near Room 107/office in NW hall (SC 141)

10. Second floor, near Room 241/office in SE hall (SC 142)

#### Rada-Aleff Classroom Technology Center

11. First floor, near Room 100/ITS (CTC 111)

#### **Bachman Fine Arts Center**

12. First floor, near Room 107/Orchestra Hall (FAC 161)

#### Luther Hall

13. Second floor, across from Room 216/Registrar's Office (LH 251)

McElroy Communication Arts Center 14. First floor, near Room 136 (MC 261)

Whitehouse Business Center 15. Second floor, near Room 201/Admissions (WBC 171)

#### Saemann Student Center

1. First floor, near east restroom (STU 181) 2. First floor, Information Desk (STU 183) 3. Second floor, Mensa (STU 182)

## Vogel Library

4. Second Floor, Circulation Desk (LIB 131)

#### The W

5. First floor, in Wet Classroom (W 123)6. First floor, Welcome Desk (W 121)7. Second floor, west exit of Athletic Department Office (W 122)

# DiGiovanni Maintenance Building

8. First floor, reception area (PHPLT 151)

# **RESIDENCE HALLS**

Afton Manors (Cornils) 16. First floor, east entry (AFTON 231)

Centennial Hall 17. Ground floor, Lounge (CENT 221)

Clinton Hall 18. First floor, lounge (CLINS 211)

Founders Hall 19. Ground floor, north hall (FDS 191)

# Grossmann Hall

20. First floor, lounge (GRO 241)