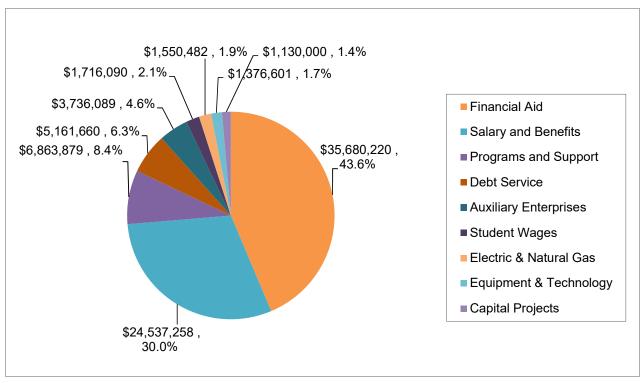

## WARTBURG COLLEGE ANNUAL REPORT REVENUES & EXPENSES FOR THE YEAR ENDED MAY 31, 2019

|                                                       |    | -19 ACTUAL    | % OF            |
|-------------------------------------------------------|----|---------------|-----------------|
| OPERATING REVENUES:                                   |    | <u>AMOUNT</u> | <b>TOTAL</b>    |
| Gross Tuition & Fees                                  | \$ | 59,274,584    | 72.50%          |
| Government Grants, Sales & Service, and Other Sources |    | 1,312,714     | 1.61%           |
| Gifts & Grants                                        |    | 2,313,795     | 2.83%           |
| Endowment Income                                      |    | 3,328,448     | 4.07%           |
| Auxiliary Enterprises                                 |    | 15,525,037    | <u>18.99</u> %  |
| Total Revenues                                        | \$ | 81,754,578    | <u>100.00</u> % |
|                                                       |    |               |                 |
| OPERATING EXPENSES:                                   |    |               |                 |
| Financial Aid                                         | \$ | 35,680,220    | 43.64%          |
| Salary and Benefits                                   |    | 24,537,258    | 30.01%          |
| Programs and Support                                  |    | 6,863,879     | 8.40%           |
| Student Wages                                         |    | 1,716,090     | 2.10%           |
| Electric & Natural Gas                                |    | 1,550,482     | 1.90%           |
| Debt Service                                          |    | 5,161,660     | 6.31%           |
| Capital Projects                                      |    | 1,130,000     | 1.38%           |
| Equipment & Technology                                |    | 1,376,601     | 1.68%           |
| Auxiliary Enterprises                                 |    | 3,736,089     | <u>4.57</u> %   |
| Total Expenses                                        | \$ | 81,752,279    | <u>100.00</u> % |
| Total Margin                                          | \$ | 2,299         |                 |
| NOTE: This report uses a budget basis for reporting.  |    |               |                 |
| Endowment Market Value 5-31-19                        | \$ | 73,019,587    |                 |