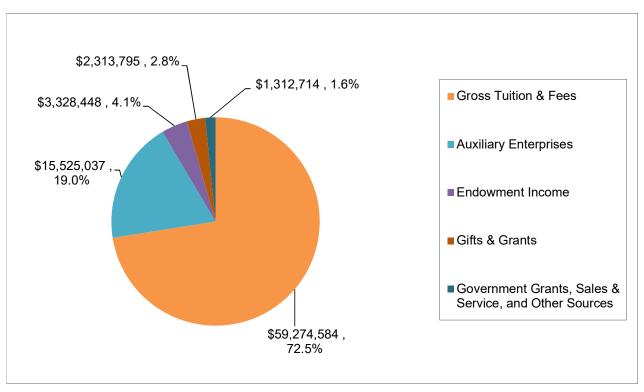

## WARTBURG COLLEGE ANNUAL REPORT REVENUES & EXPENSES FOR THE YEAR ENDED MAY 31, 2019

|                                                       |    | -19 ACTUAL    | % OF            |
|-------------------------------------------------------|----|---------------|-----------------|
| OPERATING REVENUES:                                   |    | <u>AMOUNT</u> | <b>TOTAL</b>    |
| Gross Tuition & Fees                                  | \$ | 59,274,584    | 72.50%          |
| Government Grants, Sales & Service, and Other Sources |    | 1,312,714     | 1.61%           |
| Gifts & Grants                                        |    | 2,313,795     | 2.83%           |
| Endowment Income                                      |    | 3,328,448     | 4.07%           |
| Auxiliary Enterprises                                 |    | 15,525,037    | <u>18.99</u> %  |
| Total Revenues                                        | \$ | 81,754,578    | <u>100.00</u> % |
|                                                       |    |               |                 |
| OPERATING EXPENSES:                                   |    |               |                 |
| Financial Aid                                         | \$ | 35,680,220    | 43.64%          |
| Salary and Benefits                                   |    | 24,537,258    | 30.01%          |
| Programs and Support                                  |    | 6,863,879     | 8.40%           |
| Student Wages                                         |    | 1,716,090     | 2.10%           |
| Electric & Natural Gas                                |    | 1,550,482     | 1.90%           |
| Debt Service                                          |    | 5,161,660     | 6.31%           |
| Capital Projects                                      |    | 1,130,000     | 1.38%           |
| Equipment & Technology                                |    | 1,376,601     | 1.68%           |
| Auxiliary Enterprises                                 |    | 3,736,089     | <u>4.57</u> %   |
| Total Expenses                                        | \$ | 81,752,279    | <u>100.00</u> % |
| Total Margin                                          | \$ | 2,299         |                 |
| NOTE: This report uses a budget basis for reporting.  |    |               |                 |
| Endowment Market Value 5-31-19                        | \$ | 73,019,587    |                 |