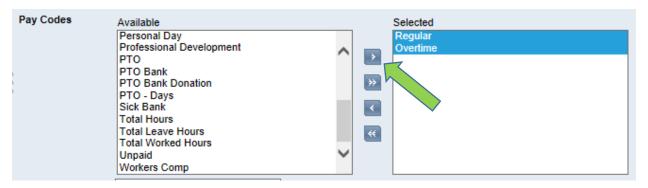

Under the "Actual/Adjusted" drop-down menu, leave it with the default setting of "Show hours credited to this period only."

Under the "Pay Codes" section, you will see that all of the pay codes listed are already selected and set to display in the report.

If you are running the report strictly for students, you may want to change this so only Regular and Overtime hours display; the other codes are not applicable to students and may bog the report down. To make this change, click the double arrow facing left.

Then you will want to select the "Regular" pay code and click the single arrow facing right. You would then do the same for the "Overtime" pay code.

Once all of your restrictions have been set as you'd like them for the report, click on the "Run Report" button.