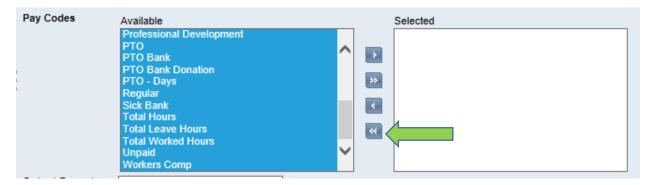

If you are running the report strictly for students, you may want to change this so only Regular and Overtime hours display; the other codes are not applicable to students and may bog the report down. To make this change, click the double arrow facing left.

Then you will want to select the "Regular" pay code and click the single arrow facing right. You would then do the same for the "Overtime" pay code.

Once all of your restrictions have been set as you'd like them for the report, click on the "Run Report" button.