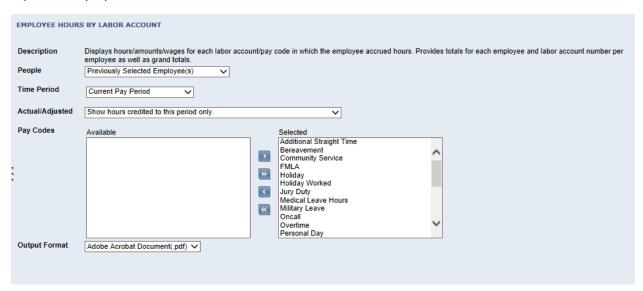

## REPORTS

Click on the report title. It will then allow you to set restrictions on the information you would like the report to display.

Under the "People" drop-down menu, you can select various groups of employees. To simply gather information for your student employees, select "Students."

Under the "Time Period" drop-down menu, you can select a time period or range of dates. Select "current pay period" if you are wanting to view information within the scope of the current month (i.e. running report on May 27<sup>th</sup> when the pay period ends on May 31st) OR select "previous pay period" if you are wanting to view information after the month has ended (i.e. running report on June 1st when the pay period ended on May 31st).

Under the "Actual/Adjusted" drop-down menu, leave it with the default setting of "Show hours credited to this period only."

Under the "Pay Codes" section, you will see that all of the pay codes listed are already selected and set to display in the report.