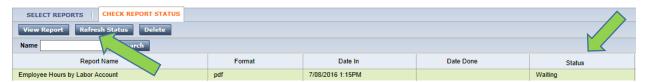

Details regarding the status of the report running will display. You can click the "Refresh Status" button in order to continue to get its updated status.

When the report is done running, "Complete" will display in the status column.

Click on the "View Report" button to display the report.

The report will display in a new window. The report can then be printed (if PDF) or manipulated (if Excel). Below is a sample of the report in the PDF format.