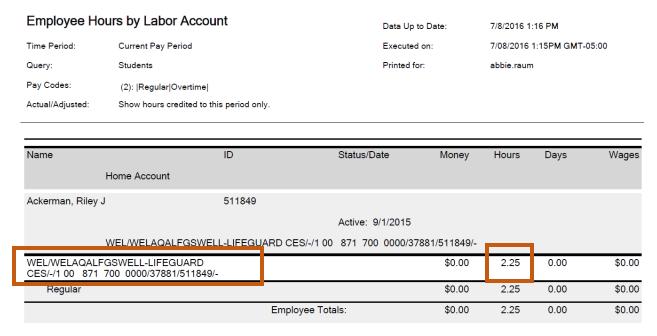

Click on the "View Report" button to display the report.

The report will display in a new window. The report can then be printed (if PDF) or manipulated (if Excel). Below is a sample of the report in the PDF format.

Please note that no wage information is stored in Kronos so only information regarding work hours is displayed. Also, you may notice that the transfer sets are displayed on the left hand side; this report is an easy way to identify incorrect transfer sets.